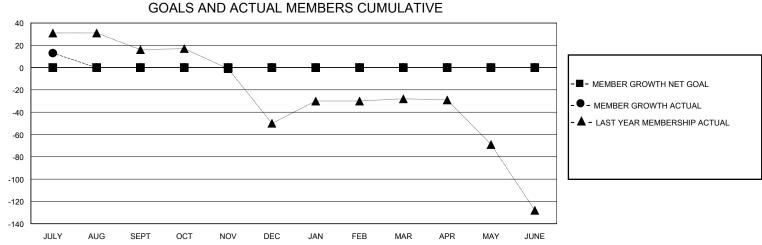

## District 310 E

Results as of: 7/31/2024

| GMT:          |               |             | GMT CA        |                               |                          |                         |                                                    |  |
|---------------|---------------|-------------|---------------|-------------------------------|--------------------------|-------------------------|----------------------------------------------------|--|
|               | Club          | s           |               | Members RESULTS FOR 2024-2025 |                          |                         |                                                    |  |
|               | RESULTS FOR   | R 2024-2025 |               |                               |                          |                         |                                                    |  |
| QUARTER       | NEW CLUB GOAL | NEW CLUBS   | DROPPED CLUBS | QUARTER M                     | EMBER GROWTH NET<br>GOAL | MEMBER GROWTH<br>ACTUAL | DROPPED<br>MEMBERS ACTUAL<br>(including transfers) |  |
| JULY/AUG/SEPT | 0             | 0           | 0             | U<br>JULY/AUG/SEPT            | г 0                      | 21                      | 5                                                  |  |
| OCT/NOV/DEC   | 0             | 0           | 0             | OCT/NOV/DEC                   | 0                        | 0                       | 0                                                  |  |
| JAN/FEB/MAR   | 0             | 0           | 0             | JAN/FEB/MAR                   | 0                        | 0                       | 0                                                  |  |
| APR/MAY/JUNE  | 0             | 0           | 0             | APR/MAY/JUNE                  | 0                        | 0                       | 0                                                  |  |